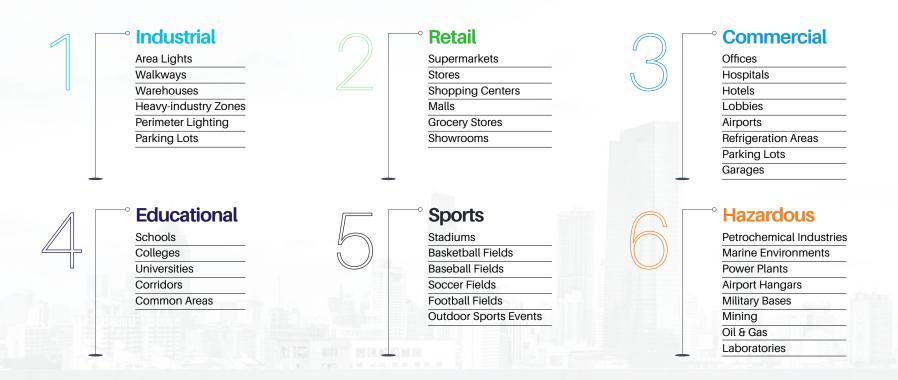

# **Industries Served**

Our comprehensive lighting solutions enable us to cater to all sectors, with our primary segments being the following. We are still continuously expanding and gradually adding more segments to our list of clients.