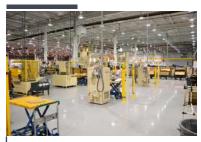

### Manufacture

Manufacturing is where our core strength lies. We have 7 ultra-modern manufacturing units that manufacture more than 2.5 million fixtures annually.

### Manufacturing

- Annual manufacturing capacity of over 10 million fixtures.
- 6 Manufacturing plants with a combined area of over 500,000 sq ft.