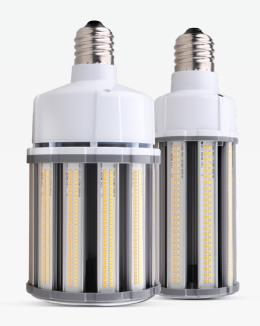

## **Product Sheet**

Not all product variations listed on this page are DLC qualified. Visit https://www.designlights.org/qpi to confirm qualification.

IKIO's Ace Corn Bulb is uniquely designed to switch between different color temperatures for flexibility in all types of commercial applications. With features like a big heat sink for effective thermal dissipation, dimming capability, clear or frosted cover options, and surge protection, ACE can be great for retrofitting existing CFL and HID fixtures for a hassle-free lighting system upgrade.

## **FEATURES**

- CCT & power selectable capability.
- Soft & uniform light output with high CRI.
- Continuous or segmented dimming options available.
- Big heat sink for effective heat dissipation.
- Meets 4/6kV surge immunity level.

## **ACE CORN BULB**

| SKU NUMBER   | DESCRIPTION                                                                   | DLC | EFFICACY   | TRAD. EQUIV | SPEC SHEET      |
|--------------|-------------------------------------------------------------------------------|-----|------------|-------------|-----------------|
| 662187482439 | ACE CORN BULB: 54W / 4872.6-6090.7-7309LM / 30-40-50K / 100-277V / WHITE      | •   | 135.35lm/W | 200W        | View / Download |
| 662187482446 | ACE CORN BULB: 122.33W / 10746.4-13433-16432LM / 30-40-50K / 100-277V / WHITE | •   | 134.33lm/W | 500W        | View / Download |