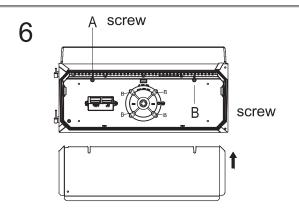

Put back the reflector and tighten the 2 screws

Put part A back onto the hinge of part B. Check the hinge for secure.

Remove the waterproof plugs.

Connect to the main electricity and check if the unit works properly.