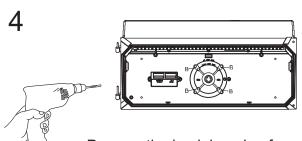

## **DELPHI WALL PACK (SEMI CUTOFF)**

Separate part A and B and set part A aside.

Prepare the back housing for mounting by drilling or knocking out the appropriate hole.

Unscrew the 1/2 screw if needed.