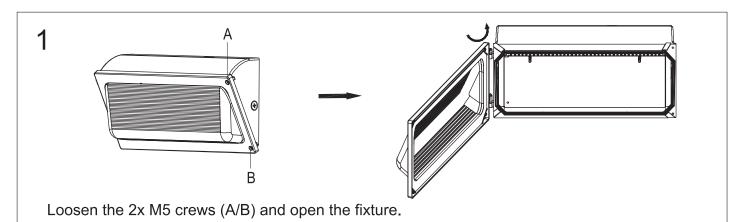

## **DELPHI WALL PACK (SEMI CUTOFF)**

Separate part A and B and set part A aside.

Prepare the back housing for mounting by drilling or knocking out the appropriate hole.

Unscrew the 1/2 screw if needed.