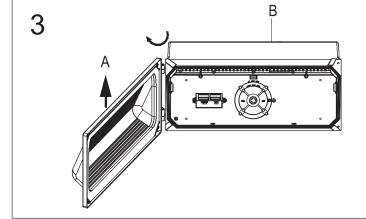

Put back the reflector and tighten the 2 screws

Put part A back onto the hinge of part B. Check the hinge for secure.

Remove the waterproof plugs.

Connect to the main electricity and check if the unit works properly.