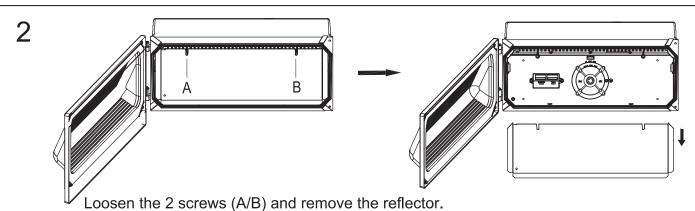

Put back the reflector and tighten the 2 screws

Put part A back onto the hinge of part B. Check the hinge for secure.

Remove the waterproof plugs.

Connect to the main electricity and check if the unit works properly.