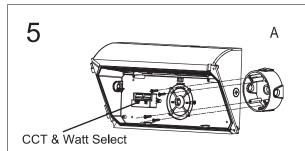

## **DELPHI WALL PACK (SEMI CUTOFF)**

- 5.1 Fix the back housing to the junction box
- 5.2 Connect wires as per the wiring diagram (P3)
- 5.3 Select desired color temperature and wattage

- 5.1 Fix the back housing on the wall
- 5.2 Connect wires as per the wiring diagram (P3)
- 5.3 Select desired color temperature and wattage