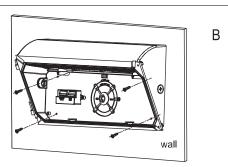

## **DELPHI WALL PACK (SEMI CUTOFF)**

- 5.1 Fix the back housing to the junction box
- 5.2 Connect wires as per the wiring diagram (P3)
- 5.3 Select desired color temperature and wattage

- 5.1 Fix the back housing on the wall
- 5.2 Connect wires as per the wiring diagram (P3)
- 5.3 Select desired color temperature and wattage