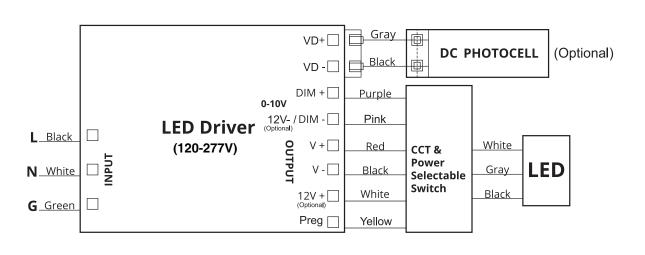

## **DELPHI WALL PACK (SEMI CUTOFF)**

- 5.1 Fix the back housing to the junction box
- 5.2 Connect wires as per the wiring diagram (P3)
- 5.3 Select desired color temperature and wattage

- 5.1 Fix the back housing on the wall
- 5.2 Connect wires as per the wiring diagram (P3)
- 5.3 Select desired color temperature and wattage