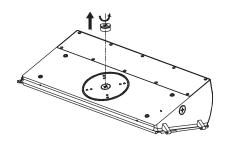

## **DELPHI WALL PACK (SEMI CUTOFF)**

Separate part A and B and set part A aside.

Prepare the back housing for mounting by drilling or knocking out the appropriate hole.

Unscrew the 1/2 screw if needed.