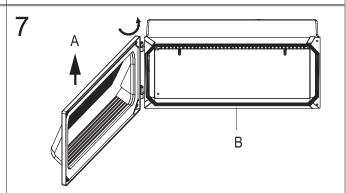

## **DELPHI WALL PACK (SEMI CUTOFF)**

Separate part A and B and set part A aside.

Prepare the back housing for mounting by drilling or knocking out the appropriate hole.

Unscrew the 1/2 screw if needed.

Put back the reflector and tighten the 2 screws

Put part A back onto the hinge of part B. Check the hinge for secure.

Remove the waterproof plugs.

Connect to the main electricity and check if the unit works properly.